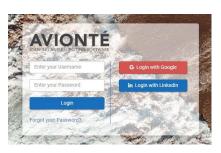

- 1. Go to https://fettig.myavionte.com/staff/login.aspx
- 2. Login using your Username and Password
  - a. Your Username will be the email you registered with
    - i. If you do not remember which email you registered with, please call Fettig at 616-288-0380
  - b. Your Password is the password you created in the office
  - c. If you do not remember your Password, you can reset it by clicking "Forgot your Password?"
    - i. This will allow you to send a password reset link to your email address on file with Fettig
    - ii. If you do not remember which email you registered with, please call Fettig at 616-288-0380
- Once logged into the Employee Portal, click on "Pay History" at the top of the page